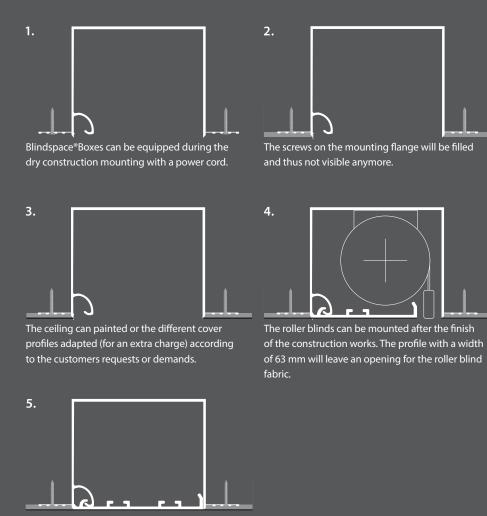

Blindspace<sup>®</sup> was developed to offer an easy and functional solution for roller blind systems. The Blindspace<sup>®</sup> assembly cassette (S-Box) can be, during the planing phase, the connection between facade (window) and the dry construction. The mounting of roller blinds can be still made afterwards - futureproofed and flexible.

During the planing and the designing of the Blindspace<sup>®</sup> assembly cassettes you can decide, even before the mounting, if you prefer motorized or handoperated sun protection. The power cord can be set-up in the cassette in advance. With this you will keep yourself all options open.

The different cassettes, made of extruded aluminium will be customized cut, enable a installation-friendly assemby and can be covered or closed completely due to the patented inspection flap.

## ASSEMBLY

The mounting of a Blindspace<sup>®</sup> assembly box is very installation-friendly. The different types making a problem-free adaption on different assembly situations possible. The following pictures are showing the mounting of a S-Box - 100 x 100 R.

**BL'ND**SPACE<sup>®</sup> powered by erfal

Mounting flange

Cover profile -

Assembly-/Mounting situation S-Box 110 x 130 R

Filler -

Glass fibre using tape

Ceiling paint (individual)

Window lintel

Window

**Cover profile 95 mm** - closes the box for a consistent optique or rather as a cover for the later mounting of a roller blind.