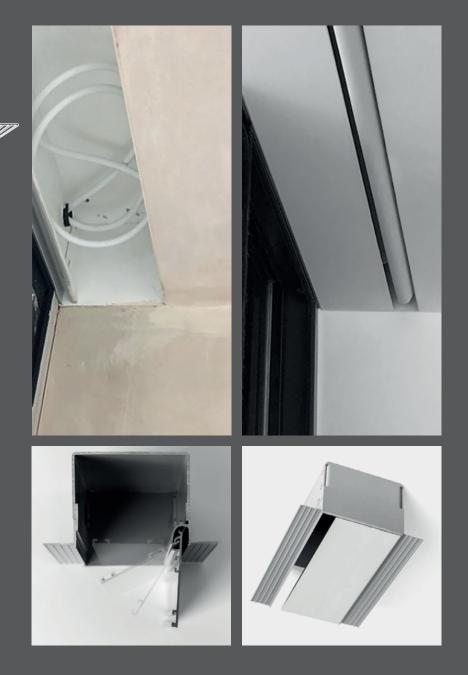

## ASSEMBLY

The mounting of a Blindspace<sup>®</sup> assembly box is very installation-friendly. The different types making a problem-free adaption on different assembly situations possible. The following pictures are showing the mounting of a S-Box - 100 x 100 R.

**BL'ND**SPACE<sup>®</sup> powered by erfal

Mounting flange

Cover profile -

Assembly-/Mounting situation S-Box 110 x 130 R

Filler -

Glass fibre using tape

Ceiling paint (individual)

Window lintel

Window

**Cover profile 95 mm** - closes the box for a consistent optique or rather as a cover for the later mounting of a roller blind.