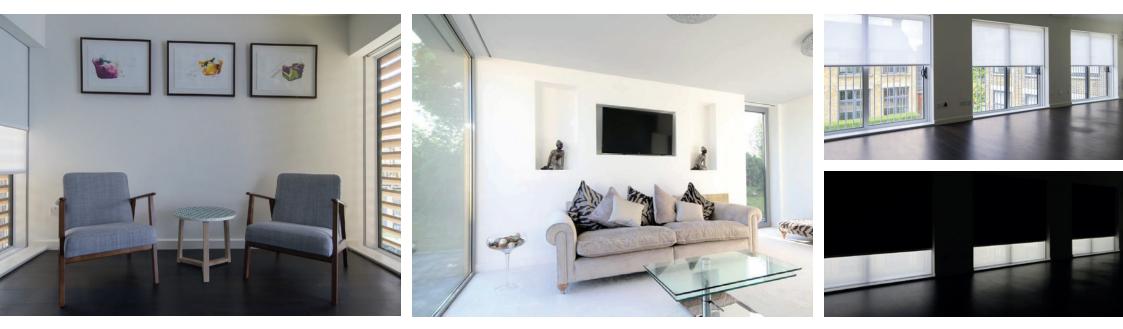

The sun protection can only be seen when necessary and will integrate itself hamoniously into the window.

# **BL'ND**SPACE<sup>®</sup> powered by erfal

Totally invisible and effetive... Roller blinds mounted with a Blindspace®box

Modern rooms are having a high demand concerning design and optics. Hidden, minimized but still effective and state-of-the-art. The architecture is looking in the sun protection sector increasingly for innovative assembly solutions which will fulfill the today's requirements.

You will avoid the complex build of artificial niches as a recess for the sun protection. The different cassettes are enabling a direct mounting on the ceiling or on the dry construction. Thus, you can create new qualitative standards.