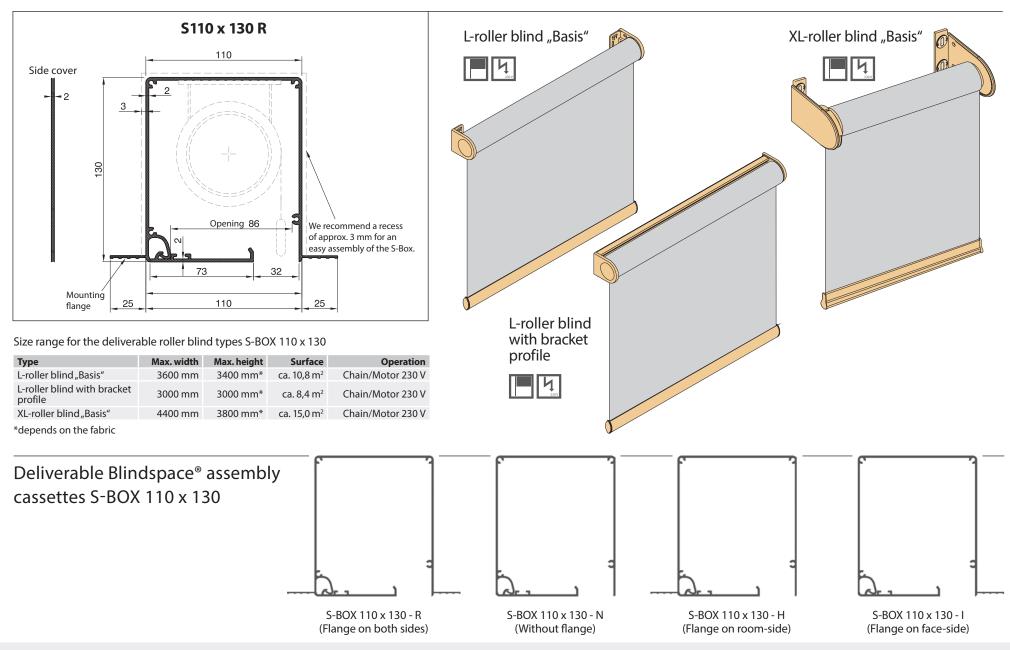

## S-BOX 110 x 130

#### Deliverable roller blind types S-BOX 110 x 130

**BL'ND**SPACE<sup>®</sup> powered by erfal