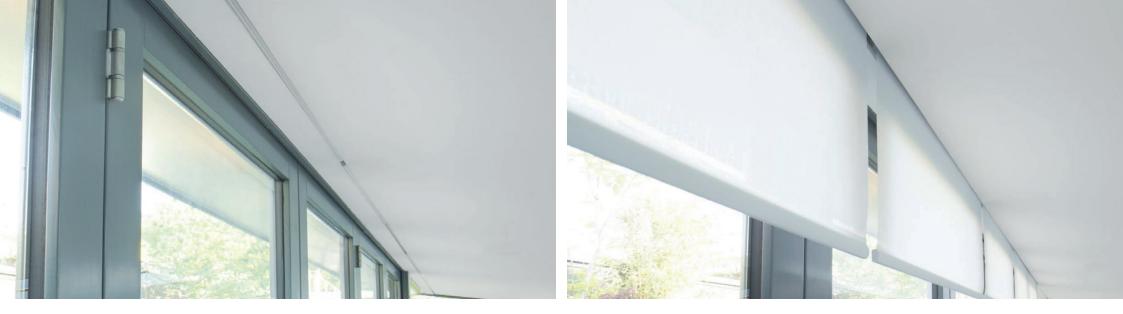

The sun protection can only be seen when necessary and will integrate itself hamoniously into the window.

# **BL'ND**SPACE<sup>®</sup> powered by erfal

Totally invisible and effetive... Roller blinds mounted with a Blindspace®box

Modern rooms are having a high demand concerning design and optics. Hidden, minimized but still effective and state-of-the-art. The architecture is looking in the sun protection sector increasingly for innovative assembly solutions which will fulfill the today's requirements.

Window

**Cover profile 95 mm** - closes the box for a consistent optique or rather as a cover for the later mounting of a roller blind.