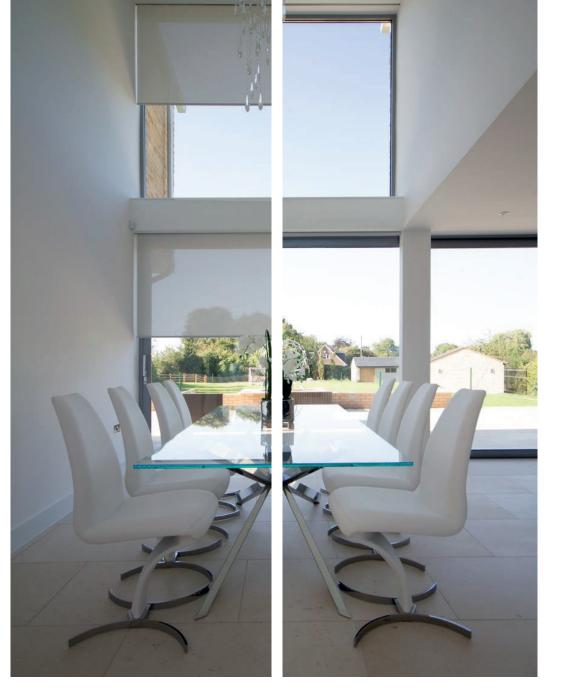

The sun protection can only be seen when necessary and will integrate itself hamoniously into the window.

# **BL'ND**SPACE<sup>®</sup> powered by erfal

Totally invisible and effetive... Roller blinds mounted with a Blindspace®box

Modern rooms are having a high demand concerning design and optics. Hidden, minimized but still effective and state-of-the-art. The architecture is looking in the sun protection sector increasingly for innovative assembly solutions which will fulfill the today's requirements.

You will avoid the complex build of artificial niches as a recess for the sun protection. The different cassettes are enabling a direct mounting on the ceiling or on the dry construction. Thus, you can create new qualitative standards.