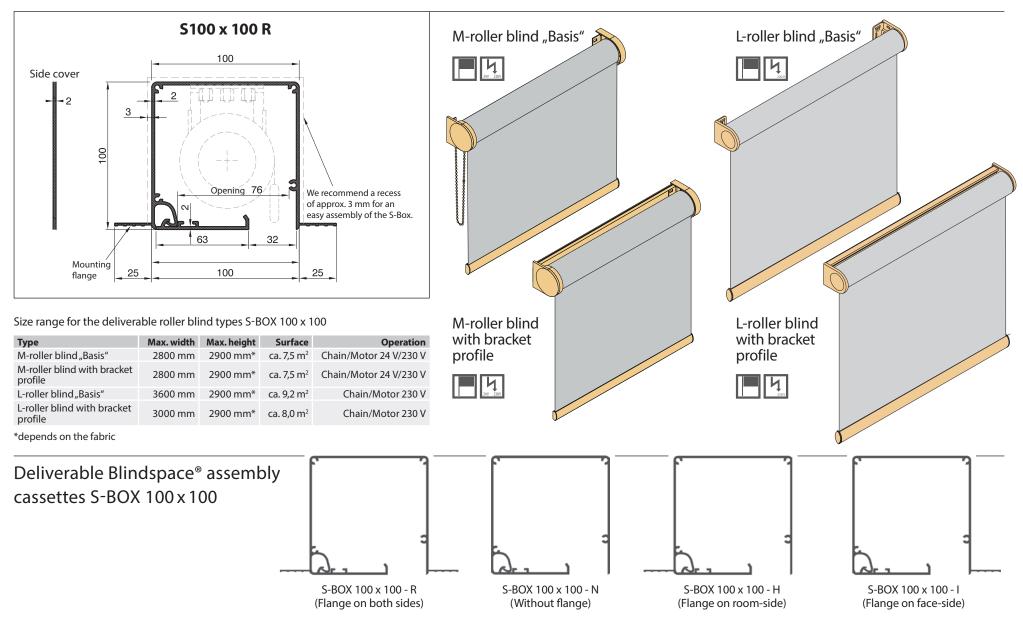

## S-BOX 100 x 100

#### Deliverable roller blind types S-BOX 100 x 100

BL'NDSPACE<sup>®</sup> powered by erfal