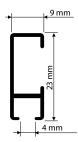

#### **PRODUCT FEATURES**

- Extra sturdy profile with smooth look
- Wall fixation
- For professional picture presentation
- Subsequent installation of cords for hanging pictures possible
- Track width 4 mm
- Bearing length 6 m