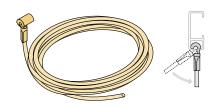

#### Picture set consisting of:

- Picture hook
- Glider with nylon cord (1.5 or 2.5 m)

Hook glider "Cobra" with nylon cord 2 mm

Hexagon glider with nylon cord 2 mm

Picture hook 4 kg

Picture hook 5 kg

Picture hook 7 kg