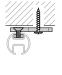

e

Possible radii: 20 cm, from 30 cm any radius possible

## LOAD TABLE





Please use **rollers or object glider**s for heavy curtains.

91/10



## Privacy rail system 5100

Aluminium rails

# **System 5100**



## **PRODUCT FEATURES**

- Universal and sturdy room divider profile
- Suitable for use in hospitals, medical practices, physiotherapy practices, workshops, changing rooms
- Ceiling and wall fixation and suspended fixation
- Use of rollers possible
- Track width 6 mm
- Bearing length 7 m

## **AVAILABLE COLOURS**



LOAD TABLE

Please use rollers or object gliders for heavy curtains.





## STANDARD COMPONENTS







#### SELECTABLE GLIDERS









For the exact designation of standard components and gliders and for more gliders refer to Accessories.

## **ASSEMBLY OPTIONS**













8 (m)

**CURVE** 



Horizontal curve

Possible radii: 15 cm, from 40 cm any radius possible



Possible radii: 15 cm, from 40 cm any radius possible



Aluminium rails 19