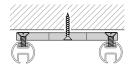

ossible radii: 20 cm, from 30 cm any radius possible

## LOAD TABLE





Please use **rollers or object glider**s for heavy curtains.

91/10



## Privacy rail system 5100

Aluminium rails

# **System 5100**



## **PRODUCT FEATURES**

- Universal and sturdy room divider profile
- Suitable for use in hospitals, medical practices, physiotherapy practices, workshops, changing rooms
- Ceiling and wall fixation and suspended fixation
- Use of rollers possible
- Track width 6 mm
- Bearing length 7 m

## **AVAILABLE COLOURS**



LOAD TABLE

Please use rollers or object gliders for heavy curtains.





## STANDARD COMPONENTS







#### SELECTABLE GLIDERS









For the exact designation of standard components and gliders and for more gliders refer to Accessories.

## **ASSEMBLY OPTIONS**













8 (m)

**CURVE** 



Horizontal curve

Possible radii: 15 cm, from 40 cm any radius possible



Possible radii: 15 cm, from 40 cm any radius possible



Aluminium rails 19