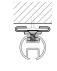

sible radii: 20 cm, from 30 cm any radius possible

## LOAD TABLE





Please use **rollers or object glider**s for heavy curtains.

91/10



## Privacy rail system 5100

Aluminium rails

# **System 5100**



## **PRODUCT FEATURES**

- Universal and sturdy room divider profile
- Suitable for use in hospitals, medical practices, physiotherapy practices, workshops, changing rooms
- Ceiling and wall fixation and suspended fixation
- Use of rollers possible
- Track width 6 mm
- Bearing length 7 m

## **AVAILABLE COLOURS**



LOAD TABLE

Please use rollers or object gliders for heavy curtains.





## STANDARD COMPONENTS







#### SELECTABLE GLIDERS









For the exact designation of standard components and gliders and for more gliders refer to Accessories.

## **ASSEMBLY OPTIONS**













8 (m)

**CURVE** 



Horizontal curve

Possible radii: 15 cm, from 40 cm any radius possible



Possible radii: 15 cm, from 40 cm any radius possible



Aluminium rails 19