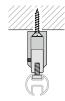

Possible radii: 20 cm, from 30 cm any radius possible

## LOAD TABLE





Please use **rollers or object glider**s for heavy curtains.

91/10



## Privacy rail system 5100

Aluminium rails

# **System 5100**



## **PRODUCT FEATURES**

- Universal and sturdy room divider profile
- Suitable for use in hospitals, medical practices, physiotherapy practices, workshops, changing rooms
- Ceiling and wall fixation and suspended fixation
- Use of rollers possible
- Track width 6 mm
- Bearing length 7 m

## **AVAILABLE COLOURS**



LOAD TABLE

Please use rollers or object gliders for heavy curtains.





## STANDARD COMPONENTS







#### SELECTABLE GLIDERS









For the exact designation of standard components and gliders and for more gliders refer to Accessories.

## **ASSEMBLY OPTIONS**













8 (m)

**CURVE** 



Horizontal curve

Possible radii: 15 cm, from 40 cm any radius possible



Possible radii: 15 cm, from 40 cm any radius possible



Aluminium rails 19