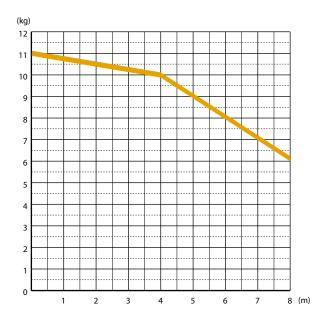

## LOAD TABLE

Please use **rollers or object glider**s for heavy curtains.

91/10

## **AVAILABLE COLOURS**

LOAD TABLE

Please use rollers or object gliders for heavy curtains.