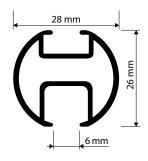

## PRODUCT FEATURES

- Universal and sturdy room divider profile
- Suitable for use in hospitals, medical practices, physiotherapy practices, workshops, changing rooms
- Ceiling and wall fixation and suspended fixation
- Profile unsupported on 200 cm
- Use of rollers possible
- Track width 6 mm
- Bearing length 7 m

## **PRODUCT FEATURES**

- Universal and sturdy room divider profile
- Suitable for use in hospitals, medical practices, physiotherapy practices, workshops, changing rooms
- Ceiling and wall fixation and suspended fixation
- Use of rollers possible
- Track width 6 mm
- Bearing length 7 m