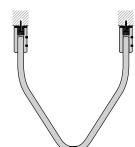

## ASSEMBLY OPTIONS

Horizontal curve

Possible radii: 20 cm, from 30 cm any radius possible

## **ASSEMBLY OPTIONS**

8 (m)

**CURVE** 

Horizontal curve

Possible radii: 15 cm, from 40 cm any radius possible

Possible radii: 15 cm, from 40 cm any radius possible

Aluminium rails 19