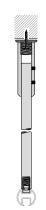

e radii: 20 cm, from 30 cm any radius possible

## LOAD TABLE





Please use **rollers or object glider**s for heavy curtains.

91/10



## Privacy rail system 5100

Aluminium rails

# **System 5100**



## **PRODUCT FEATURES**

- Universal and sturdy room divider profile
- Suitable for use in hospitals, medical practices, physiotherapy practices, workshops, changing rooms
- Ceiling and wall fixation and suspended fixation
- Use of rollers possible
- Track width 6 mm
- Bearing length 7 m

## **AVAILABLE COLOURS**



LOAD TABLE

Please use rollers or object gliders for heavy curtains.





## STANDARD COMPONENTS







#### SELECTABLE GLIDERS









For the exact designation of standard components and gliders and for more gliders refer to Accessories.

## **ASSEMBLY OPTIONS**













8 (m)

**CURVE** 



Horizontal curve

Possible radii: 15 cm, from 40 cm any radius possible



Possible radii: 15 cm, from 40 cm any radius possible



Aluminium rails 19