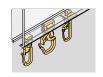

signation of standard components and gliders and for more gliders refer to **Accessories.** 

## ASSEMBLY OPTIONS



Horizontal curve

Possible radii: 20 cm, from 30 cm any radius possible

## LOAD TABLE





Please use **rollers or object glider**s for heavy curtains.

91/10



## Privacy rail system 5100

Aluminium rails

# **System 5100**



## **PRODUCT FEATURES**

- Universal and sturdy room divider profile
- Suitable for use in hospitals, medical practices, physiotherapy practices, workshops, changing rooms
- Ceiling and wall fixation and suspended fixation
- Use of rollers possible
- Track width 6 mm
- Bearing length 7 m

## **AVAILABLE COLOURS**



LOAD TABLE

Please use rollers or object gliders for heavy curtains.





## STANDARD COMPONENTS







#### SELECTABLE GLIDERS









For the exact designation of standard components and gliders and for more gliders refer to Accessories.

## **ASSEMBLY OPTIONS**













8 (m)

**CURVE** 



Horizontal curve

Possible radii: 15 cm, from 40 cm any radius possible



Possible radii: 15 cm, from 40 cm any radius possible



Aluminium rails 19