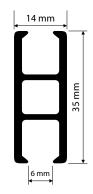

## PRODUCT FEATURES

- Universal and sturdy room divider profile
- Suitable for use in hospitals, medical practices, physiotherapy practices, workshops, changing rooms
- Ceiling and wall fixation and suspended fixation
- Profile unsupported on 200 cm
- Use of rollers possible
- Track width 6 mm
- Bearing length 7 m

## **PRODUCT FEATURES**

- Universal and sturdy room divider profile
- Suitable for use in hospitals, medical practices, physiotherapy practices, workshops, changing rooms
- Ceiling and wall fixation and suspended fixation
- Use of rollers possible
- Track width 6 mm
- Bearing length 7 m