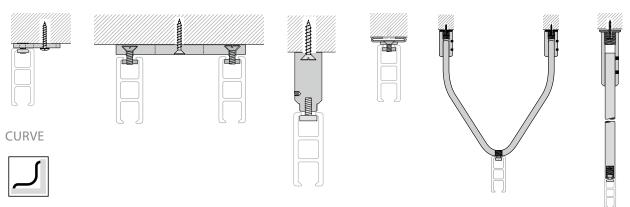

## ASSEMBLY OPTIONS

Horizontal curve

Possible radii: 20 cm, from 30 cm any radius possible

## **ASSEMBLY OPTIONS**

8 (m)

**CURVE** 

Horizontal curve

Possible radii: 15 cm, from 40 cm any radius possible

Possible radii: 15 cm, from 40 cm any radius possible

Aluminium rails 19