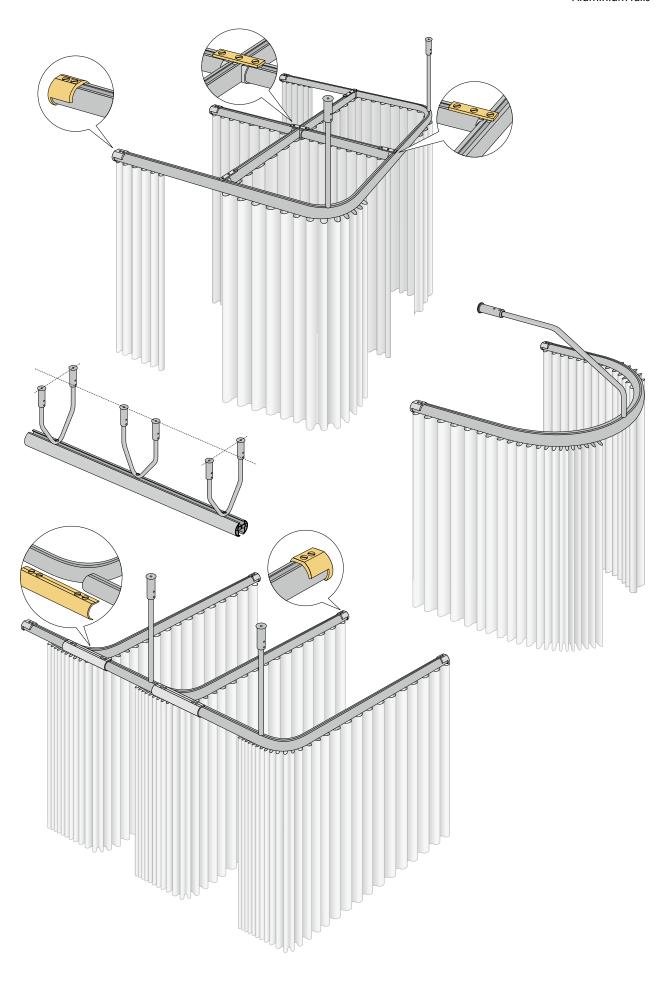

## ASSEMBLY OPTIONS

Horizontal curve

Possible radii: 20 cm, from 30 cm any radius possible

## **ASSEMBLY OPTIONS**

8 (m)

**CURVE** 

Horizontal curve

Possible radii: 15 cm, from 40 cm any radius possible

Possible radii: 15 cm, from 40 cm any radius possible

Aluminium rails 19