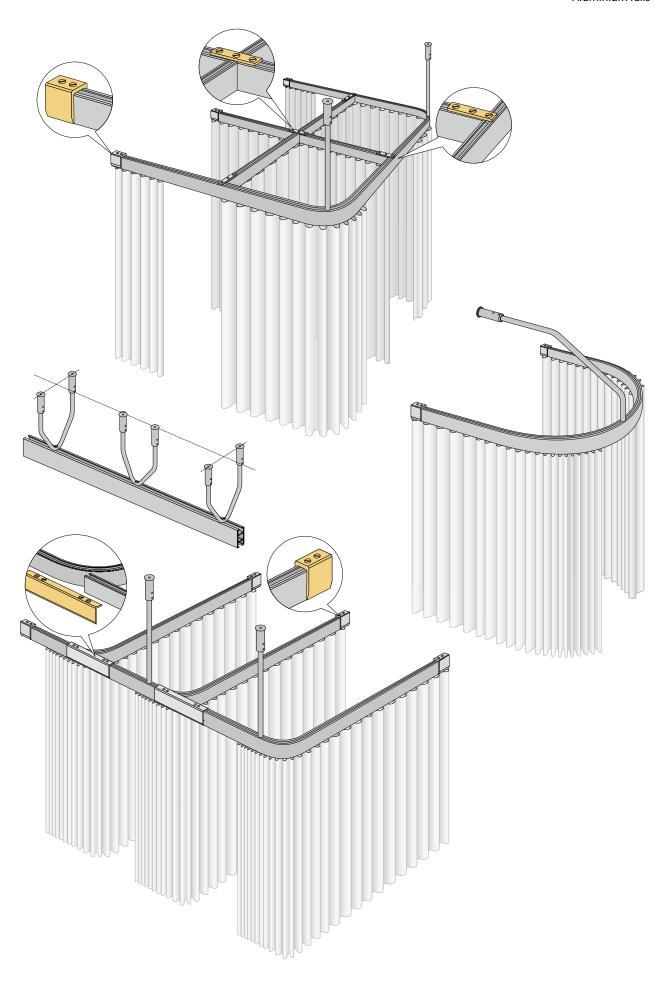

## PRODUCT FEATURES

- Universal and sturdy room divider profile
- Suitable for use in hospitals, medical practices, physiotherapy practices, workshops, changing rooms
- Ceiling and wall fixation and suspended fixation
- Profile unsupported on 200 cm
- Use of rollers possible
- Track width 6 mm
- Bearing length 7 m

## ASSEMBLY OPTIONS

Horizontal curve

Possible radii: 20 cm, from 30 cm any radius possible

## **PRODUCT FEATURES**

- Universal and sturdy room divider profile
- Suitable for use in hospitals, medical practices, physiotherapy practices, workshops, changing rooms
- Ceiling and wall fixation and suspended fixation
- Use of rollers possible
- Track width 6 mm
- Bearing length 7 m

## **ASSEMBLY OPTIONS**

8 (m)

**CURVE** 

Horizontal curve

Possible radii: 15 cm, from 40 cm any radius possible

Possible radii: 15 cm, from 40 cm any radius possible

Aluminium rails 19