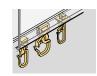

#### **ASSEMBLY OPTIONS**

#### CURVE

Horizontal curve

Possible radii: 10 cm, from 40 cm any radius possible

Vertical curve

Possible radii: 5 cm, from 40 cm any radius possible