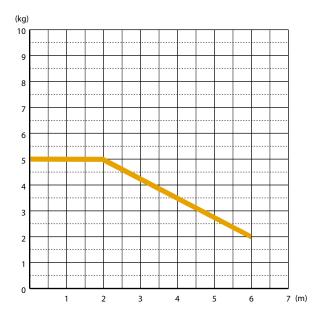

#### **AVAILABLE COLOURS**

**LOAD TABLE** 

(kg)

10

Please use rollers or object gliders for heavy curtains.