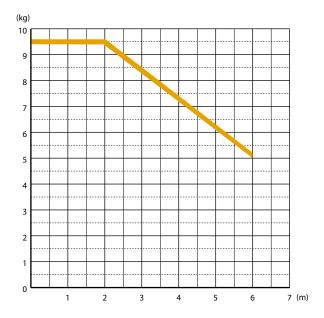

#### **AVAILABLE COLOURS**

**LOAD TABLE** 

(kg)

10

Please use rollers or object gliders for heavy curtains.