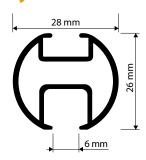

#### PRODUCT FEATURES

- Flat rail with rounded design
- Small space requirements and concealed assembly
- Ceiling fixation
- Track width 6 mm
- Bearing length 6 m