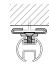

#### **ASSEMBLY OPTIONS**

#### **PRODUCT FEATURES**

- Universal and sturdy room divider profile
- Suitable for use in hospitals, medical practices, physiotherapy practices, workshops, changing rooms
- Ceiling and wall fixation and suspended fixation
- Use of rollers possible
- Track width 6 mm
- Bearing length 7 m