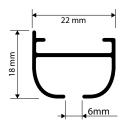

#### PRODUCT FEATURES

- Flat rail with rounded design
- Small space requirements and concealed assembly
- Ceiling fixation
- Track width 6 mm
- Bearing length 6 m

#### **PRODUCT FEATURES**

- Sturdy rail with rounded design
- Concealed fixation
- Ceiling fixation
- Use of rollers possible
- Track width 6 mm
- Bearing length 6 m

#### **PRODUCT FEATURES**

- Universal and sturdy room divider profile
- Suitable for use in hospitals, medical practices, physiotherapy practices, workshops, changing rooms
- Ceiling and wall fixation and suspended fixation
- Use of rollers possible
- Track width 6 mm
- Bearing length 7 m