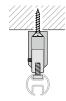

#### **ASSEMBLY OPTIONS**

#### PRODUCT FEATURES

- Flat rail with rounded design
- Small space requirements and concealed assembly
- Ceiling fixation
- Track width 6 mm
- Bearing length 6 m