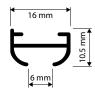

#### PRODUCT FEATURES

- Flat rail with rounded design
- Small space requirements and concealed assembly
- Ceiling fixation
- Track width 6 mm
- Bearing length 6 m

#### **PRODUCT FEATURES**

- Sturdy rail with rounded design
- Concealed fixation
- Ceiling fixation
- Use of rollers possible
- Track width 6 mm
- Bearing length 6 m

#### **PRODUCT FEATURES**

- Universal and sturdy room divider profile
- Suitable for use in hospitals, medical practices, physiotherapy practices, workshops, changing rooms
- Ceiling and wall fixation and suspended fixation
- Use of rollers possible
- Track width 6 mm
- Bearing length 7 m