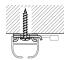

#### **ASSEMBLY OPTIONS**

#### PRODUCT FEATURES

- Flat rail with rounded design
- Small space requirements and concealed assembly
- Ceiling fixation
- Track width 6 mm
- Bearing length 6 m