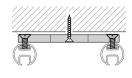

#### **ASSEMBLY OPTIONS**

#### **PRODUCT FEATURES**

- Sturdy rail with rounded design
- Concealed fixation
- Ceiling fixation
- Use of rollers possible
- Track width 6 mm
- Bearing length 6 m