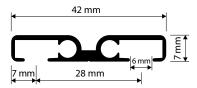

## **PRODUCT FEATURES**

- Round and sturdy aluminium profile for cord operation
- Suitable for living areas and public areas
- Ceiling and wall fixation and suspended fixation
- Track width 6 mm
- Bearing length 6 m

## PRODUCT FEATURES

- Extra flat and unostentatious profile for cord operationSuitable for living areas
- Ceiling fixation
- Track width 6 mm
- Bearing length 6 m

### **PRODUCT FEATURES**

- Extra sturdy rail for cord operation
- Suitable for theatres, stages and gymnasiums
- Ceiling fixation
- Track width 6.5 mm
- Bearing length 6 m