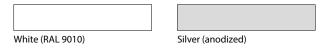

Aluminium rails

# System 5200



## **PRODUCT FEATURES**

- Round and sturdy aluminium profile for cord operation
- Suitable for living areas and public areas
- Ceiling and wall fixation and suspended fixation
- Track width 6 mm
- Bearing length 6 m

### **AVAILABLE COLOURS**



#### STANDARD COMPONENTS





















Refer to **Accessories** for the exact designation of standard components.

## **ASSEMBLY OPTIONS**













CURVE



Horizontal curve

Possible radii: 25 cm, from 40 cm any radius possible

Aluminium rails













Aluminium rails

# **System 5500**



## PRODUCT FEATURES

- Extra flat and unostentatious profile for cord operationSuitable for living areas
- Ceiling fixation
- Track width 6 mm
- Bearing length 6 m

### **AVAILABLE COLOURS**



### STANDARD COMPONENTS























## **ASSEMBLY OPTIONS**



Refer to **Accessories** for the exact designation of standard components.

## **CURVE**



Possible radii: 20 cm, from 40 cm any radius possible

Aluminium rails





## VERTICAL CURVE - ARCHWAY OR PITCHED ROOF





Alumi