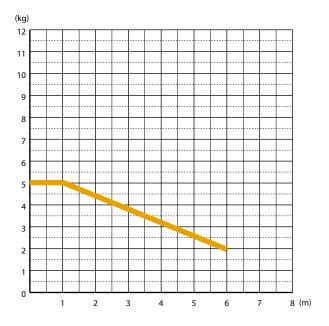

### **PRODUCT FEATURES**

- Extra sturdy rail for cord operation
- Suitable for theatres, stages and gymnasiums
- Ceiling fixation
- Track width 6.5 mm
- Bearing length 6 m