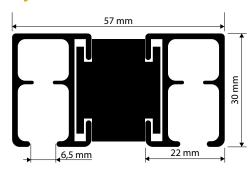

# **System 8100**

### **PRODUCT FEATURES**

- Extra sturdy rail for cord operation
- Suitable for theatres, stages and gymnasiums
- Ceiling fixation
- Track width 6.5 mm
- Bearing length 6 m