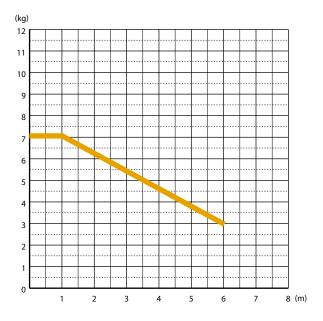

## **PRODUCT FEATURES**

- Round and sturdy aluminium profile for cord operation
- Suitable for living areas and public areas
- Ceiling and wall fixation and suspended fixation
- Track width 6 mm
- Bearing length 6 m

## PRODUCT FEATURES

- Extra flat and unostentatious profile for cord operationSuitable for living areas
- Ceiling fixation
- Track width 6 mm
- Bearing length 6 m