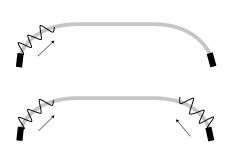

Aluminium rails

# System 5200



## **PRODUCT FEATURES**

- Round and sturdy aluminium profile for cord operation
- Suitable for living areas and public areas
- Ceiling and wall fixation and suspended fixation
- Track width 6 mm
- Bearing length 6 m

### **AVAILABLE COLOURS**



#### STANDARD COMPONENTS





















Refer to **Accessories** for the exact designation of standard components.

## **ASSEMBLY OPTIONS**













CURVE



Horizontal curve

Possible radii: 25 cm, from 40 cm any radius possible

Aluminium rails













Aluminium rails

# **System 5500**



## PRODUCT FEATURES

- Extra flat and unostentatious profile for cord operationSuitable for living areas
- Ceiling fixation
- Track width 6 mm
- Bearing length 6 m

### **AVAILABLE COLOURS**



### STANDARD COMPONENTS























## **ASSEMBLY OPTIONS**



Refer to **Accessories** for the exact designation of standard components.

## **CURVE**



Possible radii: 20 cm, from 40 cm any radius possible

Aluminium rails





## VERTICAL CURVE - ARCHWAY OR PITCHED ROOF





Aluminium rails

# **System 8100**



### **PRODUCT FEATURES**

- Extra sturdy rail for cord operation
- Suitable for theatres, stages and gymnasiums
- Ceiling fixation
- Track width 6.5 mm
- Bearing length 6 m

### **AVAILABLE COLOURS**



Silver (anodized)

For the exact