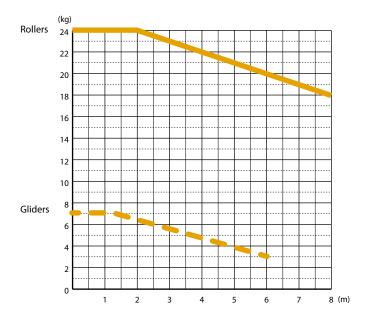

## **PRODUCT FEATURES**

- Round and sturdy aluminium profile for cord operation
- Suitable for living areas and public areas
- Ceiling and wall fixation and suspended fixation
- Track width 6 mm
- Bearing length 6 m