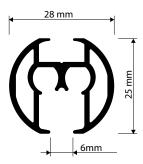

## **PRODUCT FEATURES**

- Round and sturdy aluminium profile for cord operation
- Suitable for living areas and public areas
- Ceiling and wall fixation and suspended fixation
- Track width 6 mm
- Bearing length 6 m