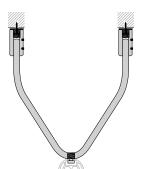

## **ASSEMBLY OPTIONS**

CURVE

Horizontal curve

Possible radii: 25 cm, from 40 cm any radius possible

Aluminium rails

Aluminium rails