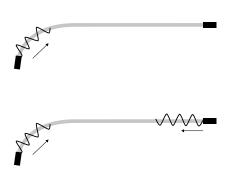

## **ASSEMBLY OPTIONS**

CURVE

Horizontal curve

Possible radii: 25 cm, from 40 cm any radius possible

Aluminium rails

Aluminium rails