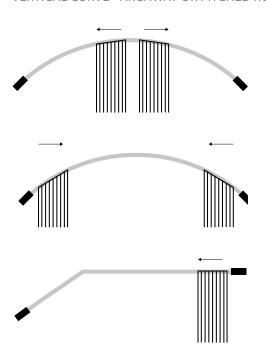

LOURS**



#### STANDARD COMPONENTS





















Refer to **Accessories** for the exact designation of standard components.

## **ASSEMBLY OPTIONS**













CURVE



Horizontal curve

Possible radii: 25 cm, from 40 cm any radius possible

Aluminium rails













Aluminium rails

# **System 5500**



## PRODUCT FEATURES

- Extra flat and unostentatious profile for cord operationSuitable for living areas
- Ceiling fixation
- Track width 6 mm
- Bearing length 6 m

### **AVAILABLE COLOURS**



### STANDARD COMPONENTS























## **ASSEMBLY OPTIONS**



Refer to **Accessories** for the exact designation of standard components.

## **CURVE**



Possible radii: 20 cm, from 40 cm any radius possible

Aluminium rails





## VERTICAL CURVE - ARCHWAY OR PITCHED ROOF





Aluminium rails

# **System 8100**



### **PRODUCT FEATURES**

- Extra sturdy rail for cord operation
- Suitable for theatres, stages and gymnasiums
- Ceiling fixation
- Track width 6.5 mm
- Bearing length 6 m

### **AVAILABLE COLOURS**



Silver (anodized)

For the exact designation of standard components and gliders and for more gliders refer to

## STANDARD COMPONENTS









White (RAL 9016)



Accessories.





SELECTABLE GLIDERS



### **ASSEMBLY OPTIONS**



### **CURVE**



Horizontal curve

Possible radii: From 40 cm any radius possible