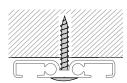

## PRODUCT FEATURES

- Extra flat and unostentatious profile for cord operationSuitable for living areas
- Ceiling fixation
- Track width 6 mm
- Bearing length 6 m