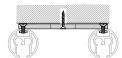

Aluminium rails

# System 5200



## **PRODUCT FEATURES**

- Round and sturdy aluminium profile for cord operation
- Suitable for living areas and public areas
- Ceiling and wall fixation and suspended fixation
- Track width 6 mm
- Bearing length 6 m

### **AVAILABLE COLOURS**



#### STANDARD COMPONENTS





















Refer to **Accessories** for the exact designation of standard components.

## **ASSEMBLY OPTIONS**













CURVE



Horizontal curve

Possible radii: 25 cm, from 40 cm any radius possible

Aluminium rails













Aluminium rails

# **System 5500**



## PRODUCT FEATURES

- Extra flat and unostentatious profile for cord operationSuitable for living areas
- Ceiling fixation
- Track width 6 mm
- Bearing length 6 m

### **AVAILABLE COLOURS**



### STANDARD COMPONENTS























## **ASSEMBLY OPTIONS**



Refer to **Accessories** for the exact designation of standard components.

## **CURVE**



Possible radii: 20 cm, from 40 cm any radius possible

Aluminium rails





## VERTICAL CURVE - ARCHWAY OR PITCHED ROOF





Aluminium rails

# **System 8100**



### **PRODUCT FEATURES**

- Extra sturdy rail for cord operation
- Suitable for theatres, stages and gymnasiums
- Ceil