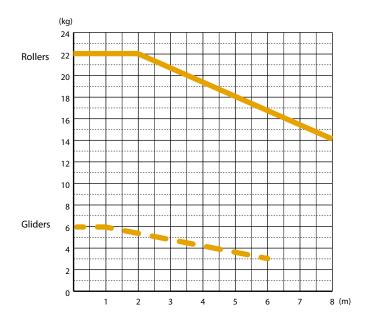

### **PRODUCT FEATURES**

- Extra sturdy rail for cord operation
- Suitable for theatres, stages and gymnasiums
- Ceiling fixation
- Track width 6.5 mm
- Bearing length 6 m