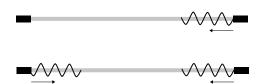

## **ASSEMBLY OPTIONS**

CURVE

Horizontal curve

Possible radii: 25 cm, from 40 cm any radius possible

Aluminium rails

Aluminium rails