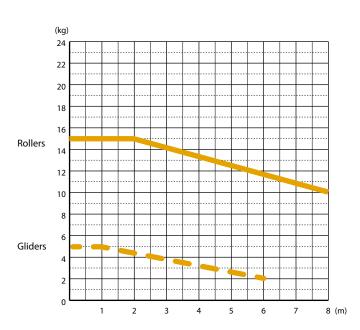

## **PRODUCT FEATURES**

- Round and sturdy aluminium profile for cord operation
- Suitable for living areas and public areas
- Ceiling and wall fixation and suspended fixation
- Track width 6 mm
- Bearing length 6 m

## PRODUCT FEATURES

- Extra flat and unostentatious profile for cord operationSuitable for living areas
- Ceiling fixation
- Track width 6 mm
- Bearing length 6 m

### **PRODUCT FEATURES**

- Extra sturdy rail for cord operation
- Suitable for theatres, stages and gymnasiums
- Ceiling fixation
- Track width 6.5 mm
- Bearing length 6 m