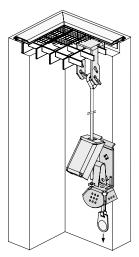

## LIGHT WELL GRATING LOCK

On request, the light well with the integrated cover LiSA can be equipped with a special light well grating lock system.

The grating lock can be unlocked easily with a cotter. An integrated spring mechanism opens the suspended lock automatically so that it can be removed easily.

The Neher light well grating lock is also suitable for escape routes.

## **FIXATION**

The standard light well grating lock LiSA is screwed to the grating with a locknut from top.

On request, the grating can be locked concealed through bolting from the bottom.