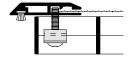

## **FIXATION**

The standard light well grating lock LiSA is screwed to the grating with a locknut from top.

On request, the grating can be locked concealed through bolting from the bottom.