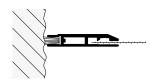

# Light well covers LI1 LiSA (Variant LI1/1 shown)

### PROFILE / MESH FIXATION

The frame profile, only 6.5 mm high, with special reinforcement has a  $45^{\circ}$ chamfer to the outside. This edge design reduces the risk of stumbling.

The mesh is fixed with the profile. Thus it is fixed permanently without distorting the profile.