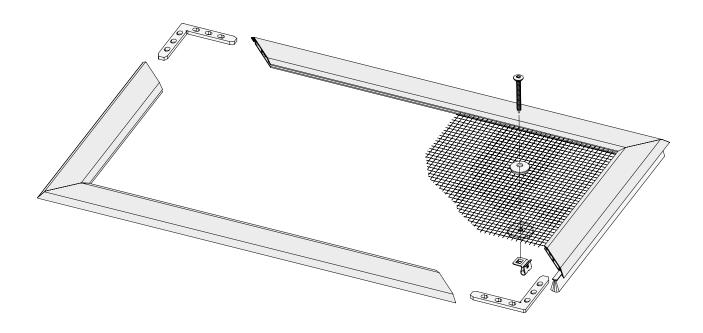

### PROFILE / MESH FIXATION

The frame profile, only 6.5 mm high, with special reinforcement has a  $45^{\circ}$ chamfer to the outside. This edge design reduces the risk of stumbling.

The mesh is fixed with the profile. Thus it is fixed permanently without distorting the profile.

#### **BARTHAT SPLITS MESH**

On request, a bar can be installed that splits the mesh.

From a width (depth) of 2000 mm such a bar is recommended as otherwise the mesh could rattle.

#### WALL SEALING

Sealing towards the wall is done with the profile 10 33 07. This profile can be provided with brush piles 15 mm (standard) to 30 mm.